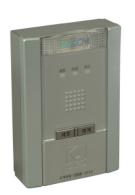

# **Commercial Wireless Product**

# **CDR-0270S**

#### 1. Features

- At SET/Disarm Button
- LED Display
- Panic LAMP
- RS-232C (PDA Communication)
- Voice announcing
- Volume adjustment (0~70dB)
- Case Tamper Event
- Low Battery Detection