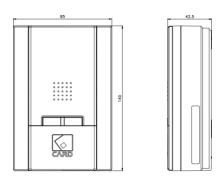

# **Commercial Wireless Product**

# **CDR-0270S**

# **Product Specifications**

#### 1. Features

- At SET/Disarm Button
- LED Display
- Panic LAMP
- RS-232C (PDA Communication)
- Voice announcing
- Volume adjustment (0~70dB)
- Case Tamper Event
- Low Battery Detection



#### 2. Dimensions





### 3. Specifications

| Model<br>Number | Operating<br>Voltage | Carry<br>Current | Battery<br>Capacity | Battery<br>Life Expectancy | Operating<br>Temperature<br>Range |
|-----------------|----------------------|------------------|---------------------|----------------------------|-----------------------------------|
| CDR-0270S       | DC 2.35 ~ 3.6V       | DC 3V            | 6160mAH             | 5.1 Year                   | -20°C ~ 60°C                      |